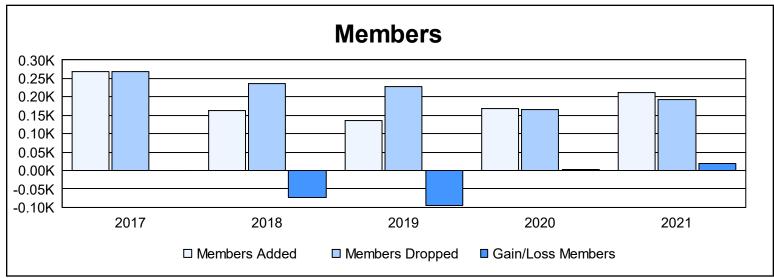

District LC 3 As of June 2021 Cumulative

| Year      | New<br>Clubs | Dropped<br>Clubs | Gain/<br>Loss<br>Clubs | New<br>Members | Charter<br>Members | Reinstate<br>Members | Transfer<br>Members | Total<br>Member<br>Added | Total<br>Members<br>Dropped | Gain/<br>Loss<br>Members |
|-----------|--------------|------------------|------------------------|----------------|--------------------|----------------------|---------------------|--------------------------|-----------------------------|--------------------------|
| 2016-2017 | 3            | 1                | 2                      | 169            | 70                 | 25                   | 6                   | 270                      | 269                         | 1                        |
| 2017-2018 | 0            | 1                | -1                     | 150            | 2                  | 7                    | 3                   | 162                      | 236                         | -74                      |
| 2018-2019 | 1            | 3                | -2                     | 95             | 23                 | 4                    | 13                  | 135                      | 229                         | -94                      |
| 2019-2020 | 1            | 3                | -2                     | 136            | 24                 | 4                    | 4                   | 168                      | 166                         | 2                        |
| 2020-2021 | 3            | 2                | 1                      | 113            | 93                 | 3                    | 3                   | 212                      | 193                         | 19                       |
| Average   | 2            | 2                | 0                      | 133            | 42                 | 9                    | 6                   | 189                      | 219                         | -29                      |